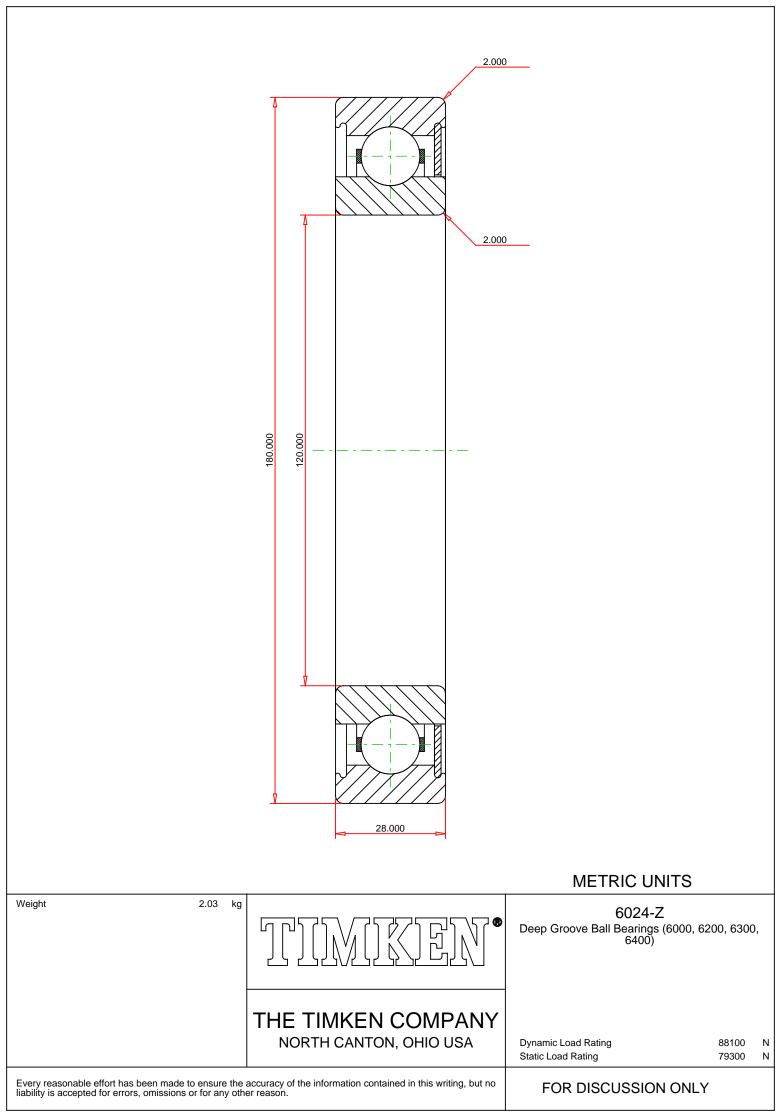

## Specifications | Dimensions | Basic Load Ratings | Factors

| Specifications – |                           |               |  |  |
|------------------|---------------------------|---------------|--|--|
|                  |                           |               |  |  |
|                  | Clearance                 | C0 (Normal)   |  |  |
|                  | Bore Size d               | 120.000 mm    |  |  |
|                  | Features                  | One Shield    |  |  |
|                  | Bearing Type              | Standard DGBB |  |  |
|                  | Weight                    | 2.03 Kg       |  |  |
|                  | Manufacturing Part Number | 6024Z         |  |  |

## Dimensions

180.000 mm

|                      |                          |           | 8/26/2021   Page 2 of 2 |  |
|----------------------|--------------------------|-----------|-------------------------|--|
|                      | Outside Ring Width B     | 28.000 mm |                         |  |
|                      | Radius Rs min            | 2.000 mm  |                         |  |
|                      |                          |           |                         |  |
| Basic Load Ratings – |                          |           |                         |  |
|                      |                          |           |                         |  |
|                      | Cr - Dynamic Load Rating | 88.1 kN   |                         |  |
|                      | COr - Static Load Rating | 79.3 kN   |                         |  |
|                      |                          |           |                         |  |
| Factors –            |                          |           |                         |  |
|                      |                          |           |                         |  |
|                      | Grease Reference Speed   | 4200 rpm  |                         |  |
|                      | Oil Reference Speed      | 6100 rpm  |                         |  |
|                      |                          |           |                         |  |